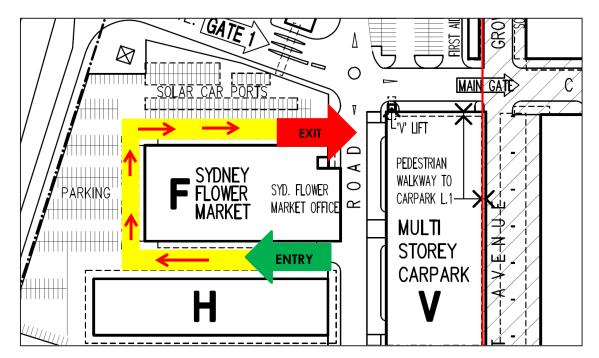

## To All Market Users Change to Flower Market Traffic Direction From 8 November 2017

To further improve safety and traffic management, Stage 2 of the Traffic Management Plan will be rolled out around the Flower Market effective from 8 November 2017. The major change relates to the direction of traffic flow around the Flower Market being reversed as shown below.